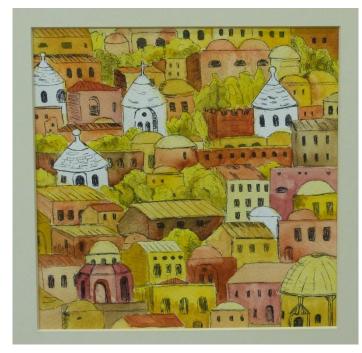

#### **Penned Buildings**

Here are 4 pen sketches representing London, Brighton, Paris and Geneva.

I created them by looking at dozens of images of iconic buildings of each place online and then trying to get the

essence of one building for each city into a line drawing. The only one you might not know of is the harbour lighthouse in Geneva. The project was done for a competition. Winning submissions will be used to adorn a 16-tonne Electric Truck designed and built by start-up company Volta for an electric vehicle rally from London to Geneva towards the end of June. The flags were for the Volta company logo, if they wish to add it in.