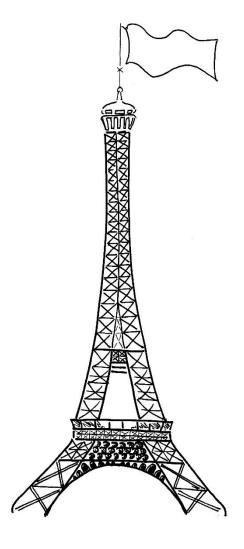

#### **Penned Buildings**

Here are 4 pen sketches representing London, Brighton, Paris and Geneva.

I created them by looking at dozens of images of iconic buildings of each place online and then trying to get the

essence of one building for each city into a line drawing. The only one you might not know of is the harbour lighthouse in Geneva. The project was done for a competition. Winning submissions will be used to adorn a 16-tonne Electric Truck designed and built by start-up company Volta for an electric vehicle rally from London to Geneva towards the end of June. The flags were for the Volta company logo, if they wish to add it in.