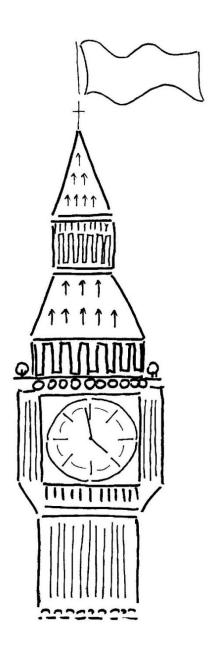

#### **Penned Buildings**

Here are 4 pen sketches representing London, Brighton, Paris and Geneva.

I created them by looking at dozens of images of iconic buildings of each place online and then trying to get the

essence of one building for each city into a line drawing. The only one you might not know of is the harbour lighthouse in Geneva. The project was done for a competition. Winning submissions will be used to adorn a 16-tonne Electric Truck designed and built by start-up company Volta for an electric vehicle rally from London to Geneva towards the end of June. The flags were for the Volta company logo, if they wish to add it in.