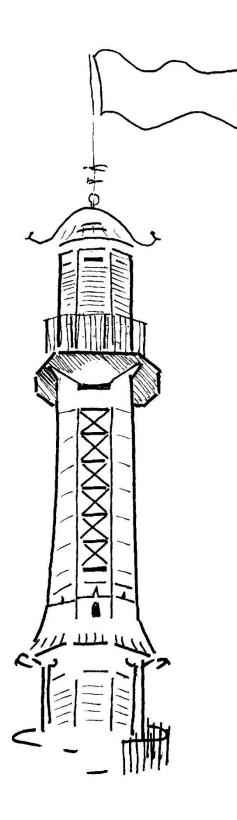

#### **Penned Buildings**

Here are 4 pen sketches representing London, Brighton, Paris and Geneva.

I created them by looking at dozens of images of iconic buildings of each place online and then trying to get the

essence of one building for each city into a line drawing. The only one you might not know of is the harbour lighthouse in Geneva. The project was done for a competition. Winning submissions will be used to adorn a 16-tonne Electric Truck designed and built by start-up company Volta for an electric vehicle rally from London to Geneva towards the end of June. The flags were for the Volta company logo, if they wish to add it in.