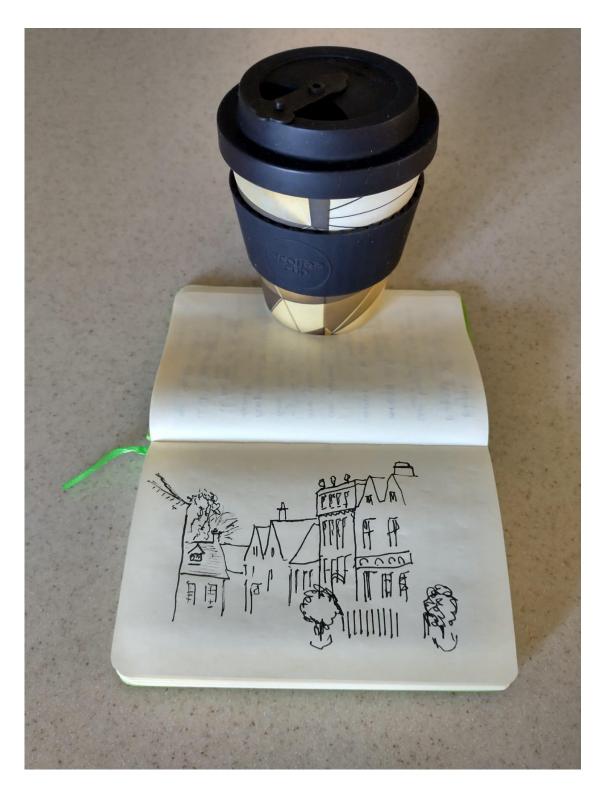

#### **Coffee Queue Sketch**

5-minute sketch while queuing for a coffee at Henry's in Minch. Just thin notebook paper but it took the ink well enough. Nice little challenge - to sketch in a queue! Give it a go. *Rosemary* 