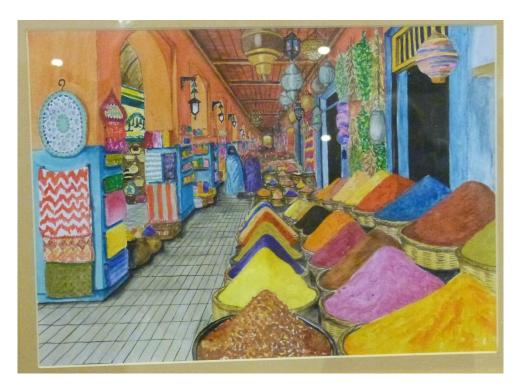

### **Summer Competition**

The summer competition was held on the 6<sup>th</sup> June, on the subject of abundance, set and critiqued by Beth. It was well supported with 17 optimistic entrants offering a great range of interesting interpretations of the subject. See below, sorry about the reflections.

Winner - Sarah