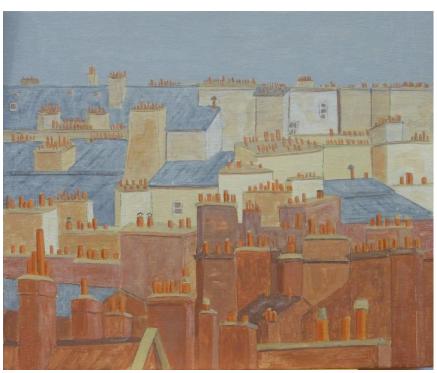

#### **Penned Buildings**

Here are 4 pen sketches representing London, Brighton, Paris and Geneva.

I created them by looking at dozens of images of iconic buildings of each place online and then trying to get the

essence of one building for each city into a line drawing. The only one you might not know of is the harbour lighthouse in Geneva. The project was done for a competition. Winning submissions will be used to adorn a 16-tonne Electric Truck designed and built by start-up company Volta for an electric vehicle rally from London to Geneva towards the end of June. The flags were for the Volta company logo, if they wish to add it in.