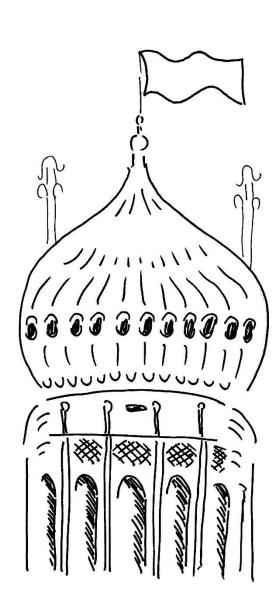

#### **Penned Buildings**

Here are 4 pen sketches representing London, Brighton, Paris and Geneva.

I created them by looking at dozens of images of iconic buildings of each place online and then trying to get the

essence of one building for each city into a line drawing. The only one you might not know of is the harbour lighthouse in Geneva. The project was done for a competition. Winning submissions will be used to adorn a 16-tonne Electric Truck designed and built by start-up company Volta for an electric vehicle rally from London to Geneva towards the end of June. The flags were for the Volta company logo, if they wish to add it in.